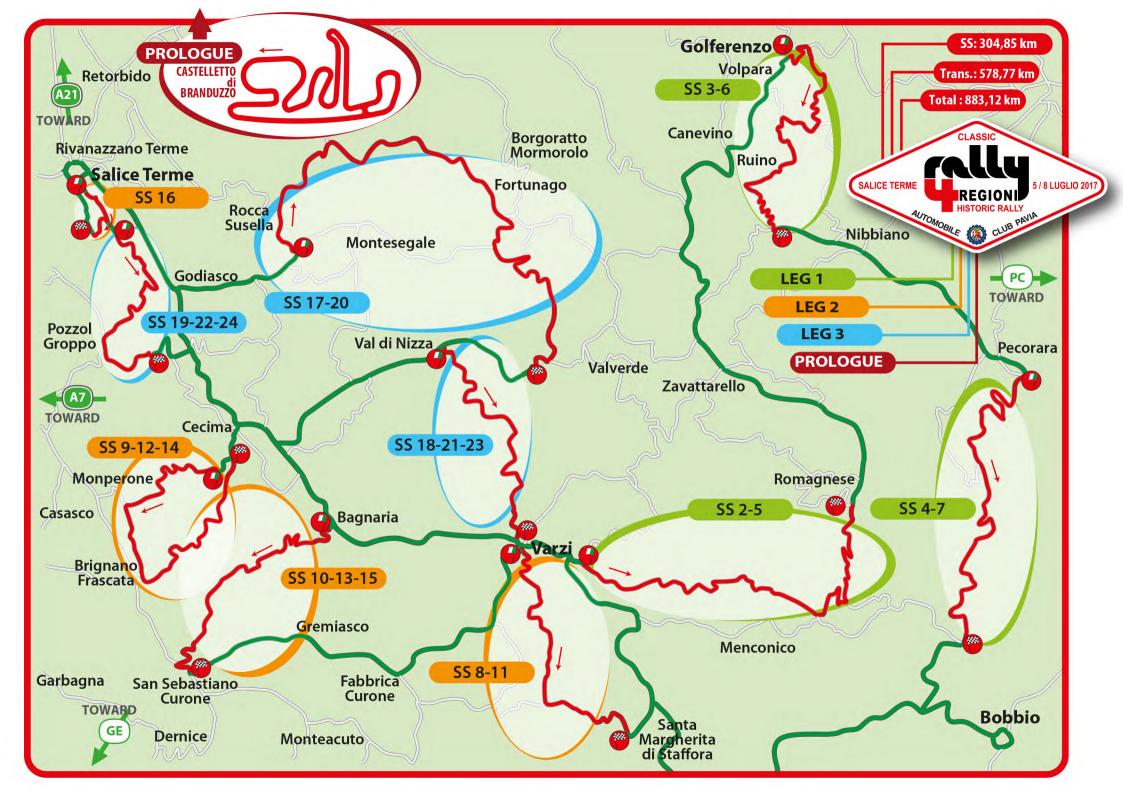

will stand on the waiting list.

| I hereby,                 |                             |           |  |
|---------------------------|-----------------------------|-----------|--|
| Allowed Mr/Mrs            |                             |           |  |
| To use my car registred : | to take part to the rally : |           |  |
| Made at :                 | The :                       | Signature |  |
|                           |                             |           |  |
|                           |                             |           |  |

- (1) VHRS "Legend": Low regularity, low average speed for car up to 1965
- (2) VHRS "Dynamic" : Medium regularity, intermediate average speed for car up to 1990
- (3) VHRS "Mythic" : Fast regularity, high average speed for car up to 1990